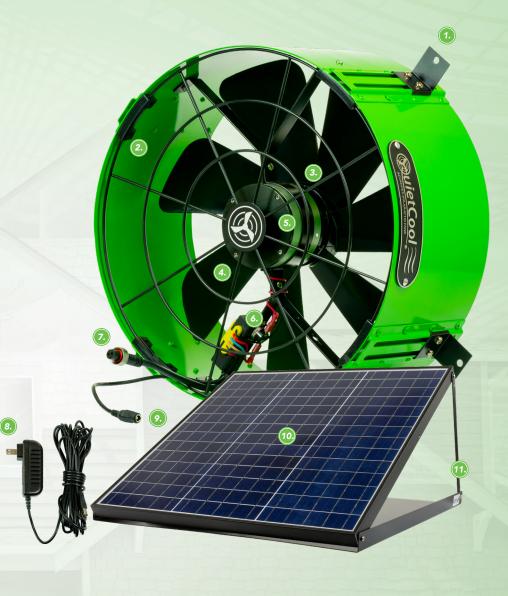

## **AFG SLR**

| ADJUSTABLE MOUNTING TABS •                                                                                                 | 1.       |
|----------------------------------------------------------------------------------------------------------------------------|----------|
| HAND GUARD Guard that protects from potential injury or fan obstruction.                                                   | 2.       |
| BUILT-IN PRESET THERMOSTAT  A mechanical thermostat that determines when your fan turns on and off (72 °F off 83 °F on).   | 3.       |
| COMPUTER BALANCED FAN BLADES                                                                                               | a.<br>ng |
| ULTRA-ENERGY EFFICIENT DC MOTOR  Brushless DC Motor that allows your attic to run whenever you need it to                  | 5.       |
| AC/DC INVERTER  Allows your Solar Attic Fan to run on your electrical grid so your fan can operate 24/7 even after the sun | 6.       |
| <b>SOLAR PANEL PLUG-IN CORD</b> 30-foot cord that allows you to place the solar panel in the optimal location.             | 7.       |
| INVERTER PLUG-IN CORD •                                                                                                    | 8.       |

Eco-friendly solar panels that absorb enough energy to power your solar attic fan

TILT ADJUSTMENT BRACKET

Brackets that allow you to tilt your solar panel in the most ideal angle, up to 60°