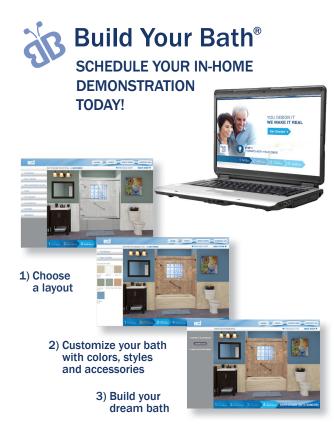

During your in-home demonstration, your design consultant can introduce you to Build Your Bath, Mix and match styles, colors and accessories to create your perfect bathroom.

**AFFORDABLE** A fraction of the cost of a bathroom renovation.