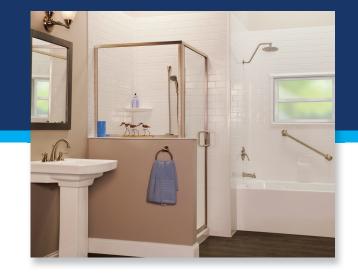

### Large, stylish selection

Almond shower base and wainscot, barn door shower, madeira granite walls.