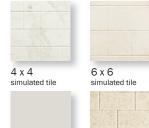

#### **3) CHOOSE A WALL DESIGN**

12 x 12

subway simulated tile

simulated tile