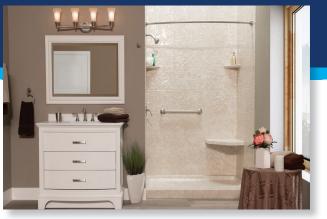

### Large, stylish selection

Almond shower base and wainscot, barn door shower, madeira granite walls.

## Easy to clean. Mold resistant

Travertine premium base, hex seat, travertine 12 x 12" sim tile walls.

# Installed in about a day

Brecchia premium base, bench seat, walls and single tier shelves.