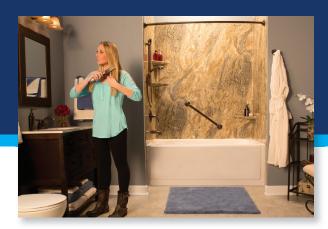

## Easy to clean. Mold resistant

Travertine premium base, hex seat, travertine 12 x 12" sim tile walls.