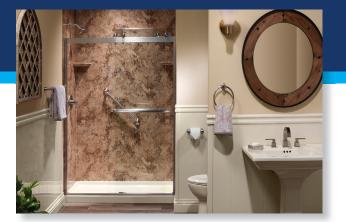

## Easy to clean. Mold resistant

Travertine premium base, hex seat, travertine 12 x 12" sim tile walls.