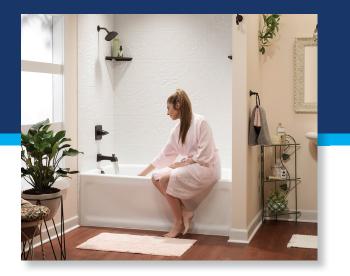

### Large, stylish selection

Almond shower base and wainscot, barn door shower, madeira granite walls.