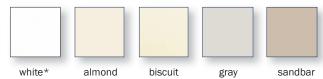

#### 2) CHOOSE YOUR WALL COLOR

The durable polymer surface will not chip, dent, crack or peel.

#### **Clean, Solid Finishes**