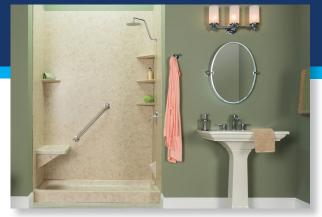

### Large, stylish selection

Almond shower base and wainscot, barn door shower, madeira granite walls.

#### 2) CHOOSE YOUR WALL COLOR

The durable polymer surface will not chip, dent, crack or peel.

#### **Clean, Solid Finishes**